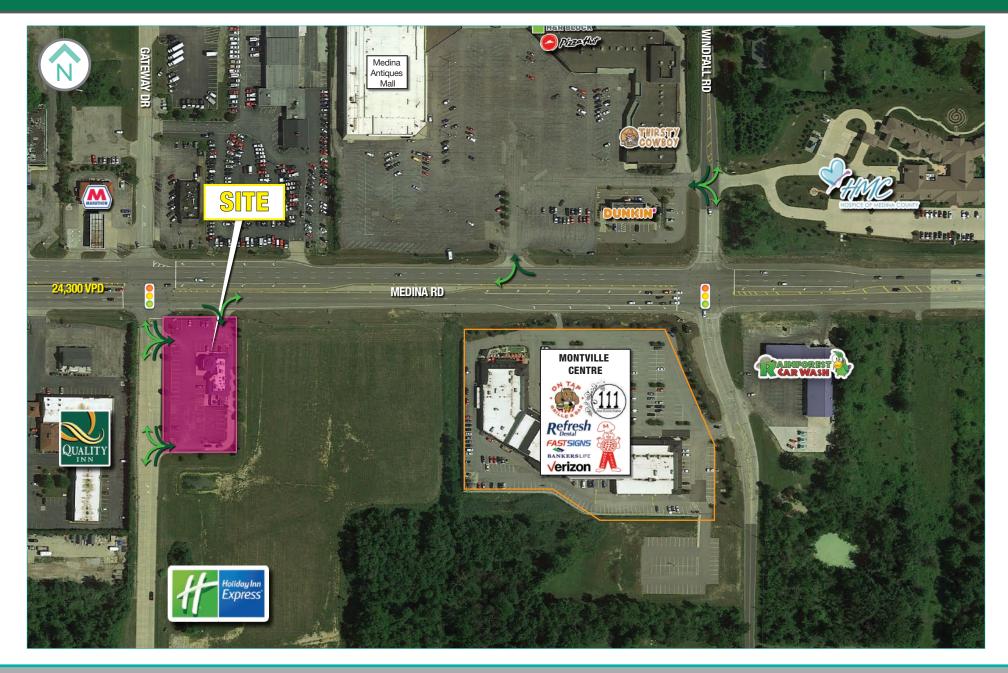

#### HIGHLIGHTS

- Available for Sale or Lease
- Signalized Access
- Drive-thru capability
- Located East of Interchange 71
- Great visibility on St. Route 18 in Medina, OH
- Approximately 190 feet of frontage