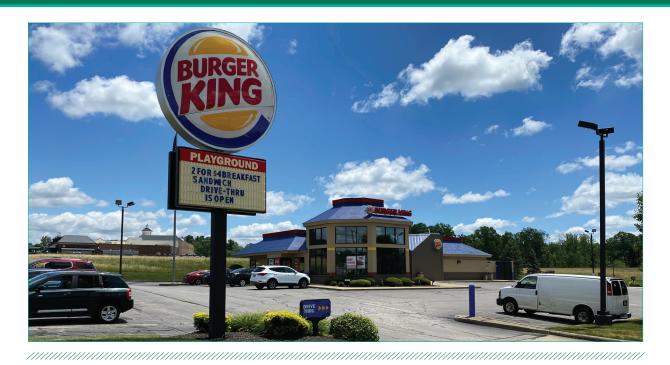

## FORMER BURGER KING

2828 Medina Rd., Medina, Ohio 44256

MSA: CLEVELAND-ELYRIA MSA

LATITUDE: 41.135610 LONGITUDE: -81.789370

- 1.49 Acres
- Available for Sale or Lease
- Approx. 190' of Frontage

#### HIGHLIGHTS

- Available for Sale or Lease
- Signalized Access
- Drive-thru capability
- Located East of Interchange 71
- Great visibility on St. Route 18 in Medina, OH
- Approximately 190 feet of frontage