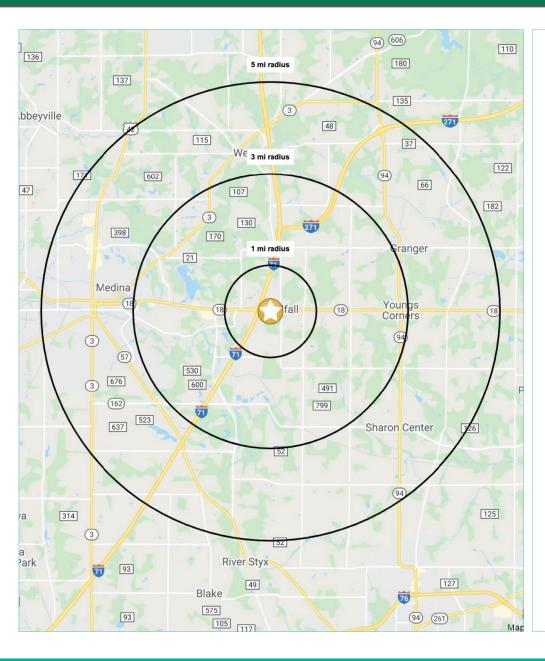

### DEMOGRAPHICS

| 2019 Estimates    | 1 mile    | 3 mile    | 5 mile    |  |
|-------------------|-----------|-----------|-----------|--|
| Population        | 2,523     | 15,120    | 49,976    |  |
| Households        | 1,009     | 5,803     | 20,003    |  |
| Average HH Income | \$141,994 | \$139,024 | \$113,794 |  |
| Daytime Employees | 2,036     | 7,069     | 22,721    |  |

#### SUMMARY PROFILE

2000-2010 Census, 2020 Estimates with 2025 Projections
Calculated using Weighted Block Centroid from Block Groups

Lat/Lon: 41.1357/-81.7891

| 2020                   | Medina Rd                                             |             |             | RS:         |
|------------------------|-------------------------------------------------------|-------------|-------------|-------------|
|                        |                                                       | 1 mi radius | 3 mi radius | 5 mi radius |
| Medi                   | na, OH 44256                                          |             |             |             |
| POPULATION             | 2020 Estimated Population                             | 2,523       | 15,120      | 49,976      |
|                        | 2025 Projected Population                             | 2,581       | 15,480      | 51,292      |
|                        | 2010 Census Population                                | 2,574       | 15,206      | 48,965      |
|                        | 2000 Census Population                                | 1,868       | 11,768      | 40,604      |
| Ō                      | Projected Annual Growth 2020 to 2025                  | 0.5%        | 0.5%        | 0.5%        |
| d                      | Historical Annual Growth 2000 to 2020                 | 1.8%        | 1.4%        | 1.2%        |
|                        | 2020 Median Age                                       | 43.9        | 42.7        | 42.1        |
| SO                     | 2020 Estimated Households                             | 1,009       | 5,803       | 20,003      |
|                        | 2025 Projected Households                             | 1,039       | 5,987       | 20,704      |
| 모                      | 2010 Census Households                                | 980         | 5,538       | 18,647      |
| HOUSEHOLDS             | 2000 Census Households                                | 651         | 4,061       | 14,904      |
|                        | Projected Annual Growth 2020 to 2025                  | 0.6%        | 0.6%        | 0.7%        |
|                        | Historical Annual Growth 2000 to 2020                 | 2.8%        | 2.1%        | 1.7%        |
| RACE AND<br>ETHNICITY  | 2020 Estimated White                                  | 95.0%       | 95.1%       | 93.8%       |
|                        | 2020 Estimated Black or African American              | 1.1%        | 1.2%        | 2.4%        |
|                        | 2020 Estimated Asian or Pacific Islander              | 2.6%        | 2.1%        | 1.7%        |
|                        | 2020 Estimated American Indian or Native Alaskan      | 0.1%        | -           |             |
|                        | 2020 Estimated Other Races                            | 1.2%        | 1.5%        | 2.1%        |
|                        | 2020 Estimated Hispanic                               | 1.8%        | 1.9%        | 2.3%        |
| ш                      | 2020 Estimated Average Household Income               | \$141,994   | \$139,024   | \$113,794   |
| INCOME                 | 2020 Estimated Median Household Income                | \$101,124   | \$104,418   | \$87,669    |
| ĭ                      | 2020 Estimated Per Capita Income                      | \$56,798    | \$53,396    | \$45,584    |
| EDUCATION<br>(AGE 25+) | 2020 Estimated Elementary (Grade Level 0 to 8)        | 0.9%        | 1.2%        | 1.0%        |
|                        | 2020 Estimated Some High School (Grade Level 9 to 11) | 1.8%        | 2.3%        | 2.4%        |
|                        | 2020 Estimated High School Graduate                   | 19.0%       | 17.9%       | 24.6%       |
|                        | 2020 Estimated Some College                           | 15.9%       | 17.1%       | 18.9%       |
|                        | 2020 Estimated Associates Degree Only                 | 10.4%       | 9.3%        | 8.9%        |
|                        | 2020 Estimated Bachelors Degree Only                  | 30.6%       | 33.0%       | 28.6%       |
|                        | 2020 Estimated Graduate Degree                        | 21.3%       | 19.3%       | 15.6%       |
| Ø                      | 2020 Estimated Total Businesses                       | 223         | 774         | 2,391       |
| BUSINESS               | 2020 Estimated Total Employees                        | 2,036       | 7,069       | 22,721      |
| JSII                   | 2020 Estimated Employee Population per Business       | 9.1         | 9.1         | 9.5         |
| 岡                      | 2020 Estimated Residential Population per Business    | 11.3        | 19.5        | 20.9        |