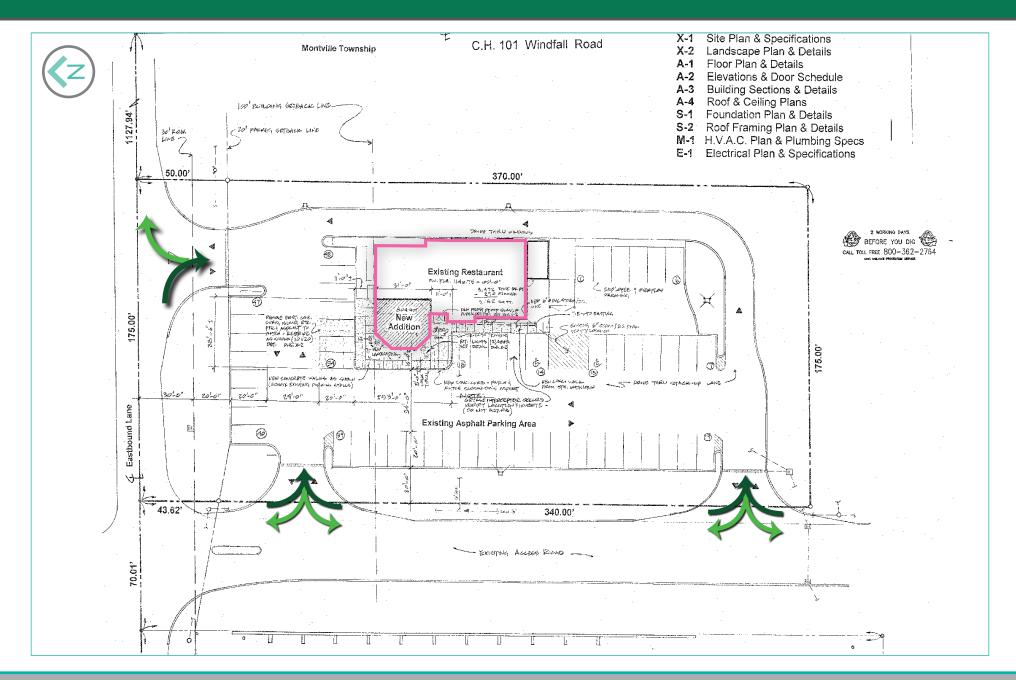

## FORMER BURGER KING

2828 Medina Rd., Medina, Ohio 44256

MSA: CLEVELAND-ELYRIA MSA

LATITUDE: 41.135610 LONGITUDE: -81.789370

- 1.49 Acres
- Available for Sale or Lease
- Approx. 190' of Frontage

#### HIGHLIGHTS

- Available for Sale or Lease
- Signalized Access
- Drive-thru capability
- Located East of Interchange 71
- Great visibility on St. Route 18 in Medina, OH
- Approximately 190 feet of frontage