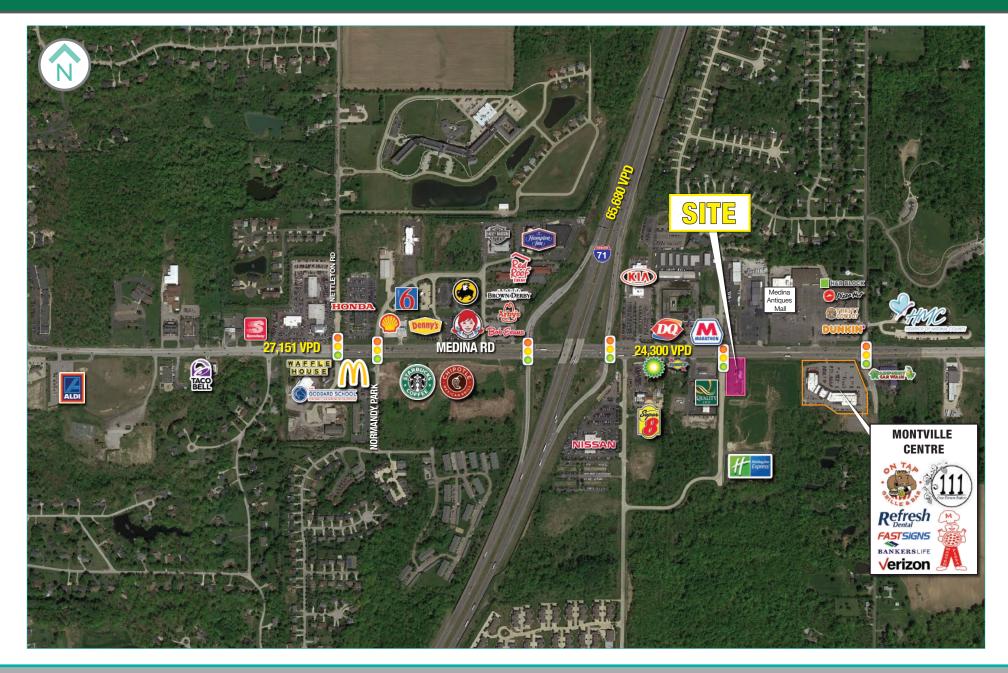

#### HIGHLIGHTS

- Available for Sale or Lease
- Signalized Access
- Drive-thru capability
- Located East of Interchange 71
- Great visibility on St. Route 18 in Medina, OH
- Approximately 190 feet of frontage

### TRAFFIC COUNTS

Medina Rd. = 27,151 VPD I-71 = 65,580 VPD